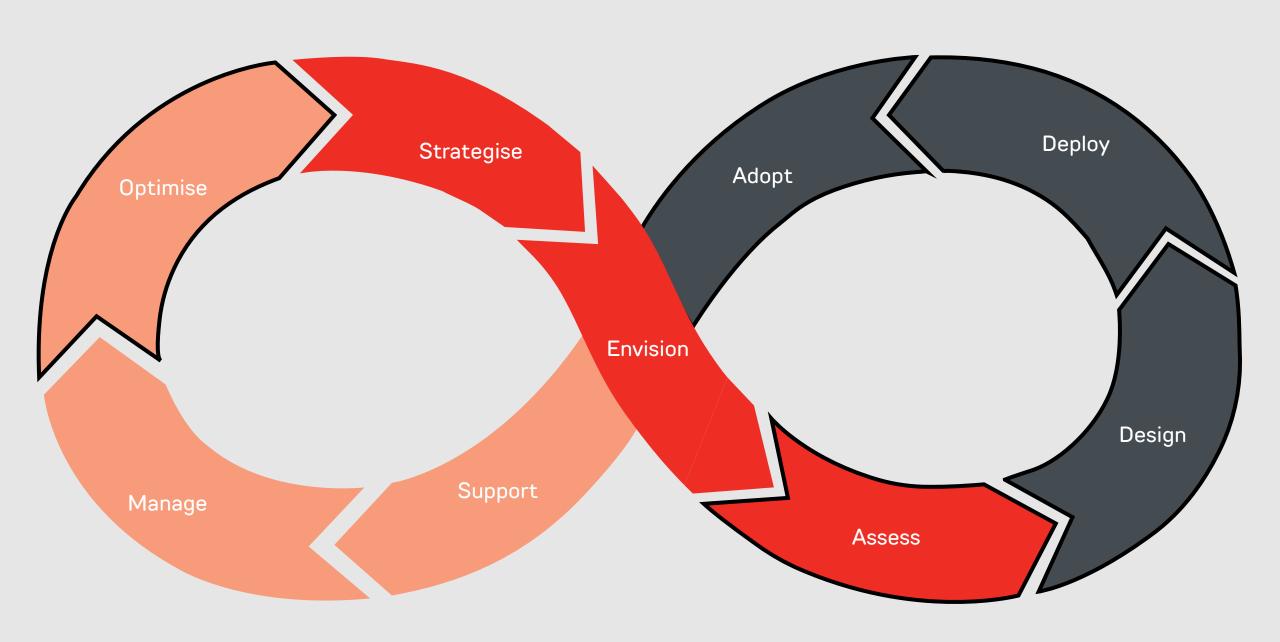

## Our Service Lifecycle

Using our Solution Lifecycle framework, we will work with you from start to finish to deliver your business outcomes. Our Accelerate Service encompasses the following stages:

Learn more